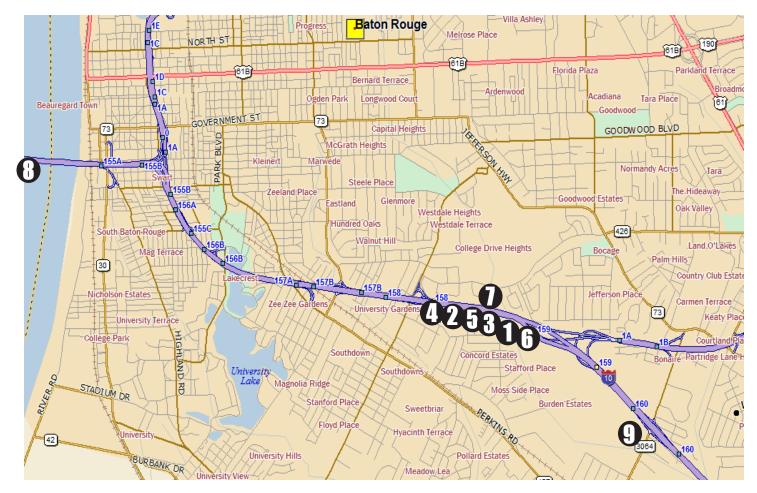

### Step 3...CONVENTION HOUSING INFORMATION

It is the responsibility of each convention attendee to make their own hotel reservations. Listed below are the hotels where rooms have been blocked, with the phone number for each, as well as the convention rate. Please make your hotel reservations early.

| Hotel/Motel                   | Location                 | Phone                    | Rate           | Quantity  | Cut-Off Date   |
|-------------------------------|--------------------------|--------------------------|----------------|-----------|----------------|
| 1-Comfort Inn                 | 4924 Constitution Avenue | 225.930.0600             | \$85.          | 40 rooms  | April 1, 2012  |
| 2-Crowne Plaza*(HOST HOTEL)   | 4728 Constitution Avenue | 225.925.2244             | \$92.          | 250 rooms | April 3, 2012  |
| 3-Embassy Suites**            | 4914 Constitution Avenue | 225.924.6566             | \$99.          | 100 rooms | April 13, 2012 |
| 4-Hampton Inn                 | 4646 Constitution Avenue | 225.926.9990             | \$92.          | 100 rooms | April 3, 2012  |
| 5-Holiday Inn                 | 4848 Constitution Avenue | 225.448.2030             | \$92.          | 70 rooms  | March 20, 2012 |
| 6-Hilton DoubleTree           | 4964 Constitution Avenue | 225.925.1005             | \$105.         | 40 rooms  | April 11, 2012 |
| 7-Marriott**                  | 5500 Hilton Avenue       | 225.924.5000             | \$93.          | 200 rooms | March 30, 2012 |
| * Indicates Host Hotel & Stat | te Deputy Hospitality    | ** Indicates Hospitality | Suite Location |           |                |

## Louisiana State Council Knights of Columbus 2012 Convention Hotel Locator

It is the responsibility of each convention attendee to make their own hotel reservations. Listed below are the hotels where rooms have been blocked, with the phone number for each, as well as the convention rate. Please make your hotel reservations early.

| Hotel/Motel                 | Location                 | <b>Phone</b> | Rate   | <b>Quantity</b> | Cut-Off Date   |
|-----------------------------|--------------------------|--------------|--------|-----------------|----------------|
| 1-Comfort Inn               | 4924 Constitution Avenue | 225.930.0600 | \$85.  | 40 rooms        | April 1, 2012  |
| 2-Crowne Plaza*(HOST HOTEL) | 4728 Constitution Avenue | 225.925.2244 | \$92.  | 250 rooms       | April 3, 2012  |
| 3-Embassy Suites**          | 4914 Constitution Avenue | 225.924.6566 | \$99.  | 100 rooms       | April 13, 2012 |
| 4-Hampton Inn               | 4646 Constitution Avenue | 225.926.9990 | \$92.  | 100 rooms       | April 3, 2012  |
| 5-Holiday Inn               | 4848 Constitution Avenue | 225.448.2030 | \$92.  | 70 rooms        | March 20, 2012 |
| 6-Hilton DoubleTree         | 4964 Constitution Avenue | 225.925.1005 | \$105. | 40 rooms        | April 11, 2012 |
| 7-Marriott**                | 5500 Hilton Avenue       | 225.924.5000 | \$93.  | 200 rooms       | March 30, 2012 |

8-The Island Golf Club, 23550 Myrtle Grove Road, Plaquemine, 70764, 225.685.0808

9-Rural Life Museum, 4560 Essen Lane, Baton Rouge, 70809, 225.765.2437

**Council No.:** 

Knights of Columbus State Convention Golf Tournament

## **The Island Golf Club** 23550 Myrtle Grove Road, Plaquemine, 70764, 225.685.0808