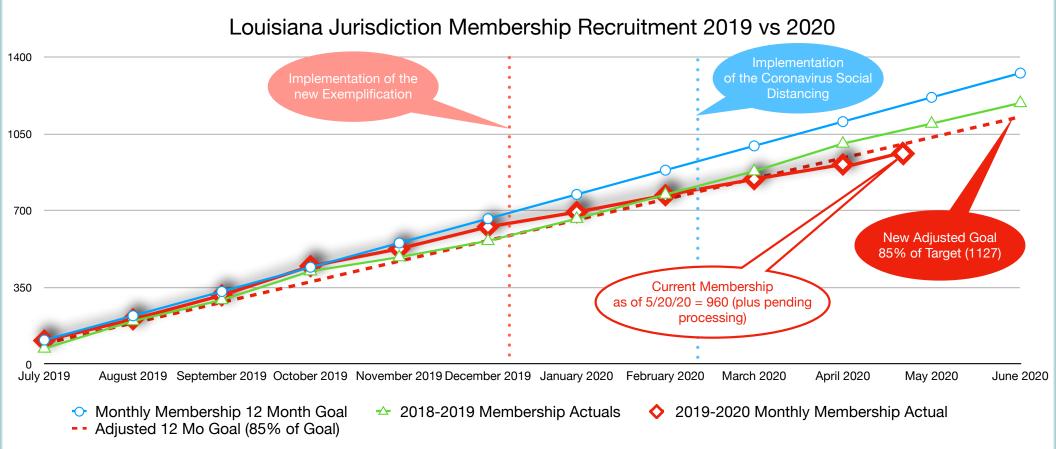

#### Louisiana State Council Adjusted Louisiana Jurisdiction Goals

Original COH Goals = 1326 Adjusted COH Goal = 1127 (Reduced by 15%) Council Star Council Membership Goals Reduced by 40% Council Star Council Insurance Goals Reduced by 50%

#### Louisiana State Council Current COH Status

Adjusted COH Goal = 1127 Membership Total = 960 (as of 5/20/20) Online Exemplification participants pending Processing = 13 Remaining Members needed to Achieve Circle of Honor = 154